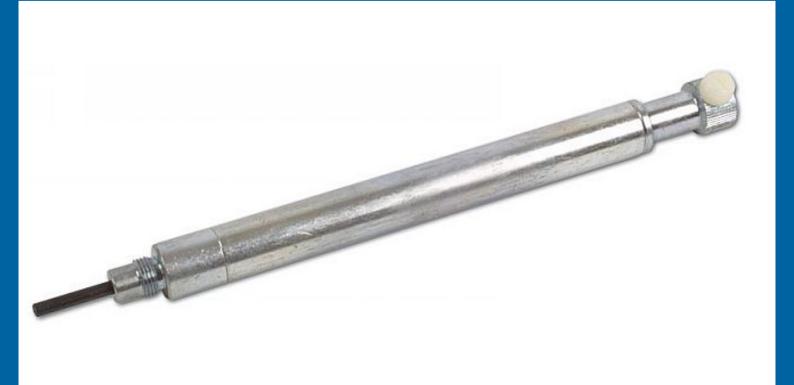

## **TDC Indicator - for Italian Vehicles**

An adaptor that allows a DTi gauge (not included; see Laser 2584) to be fitted to one end and the unit then screwed into the spark plug hole for identification of the exact TDC position.

## **Additional Information**

- · Applications include: Alfa Romeo, Fiat and Lancia.
- For deep seated spark plug holes (14mm).
- Equivalent to OEM 1 860 895 000 and 1 895 879 000.
- Can also be used on some Ferrari engines.
- · Made in Sheffield.